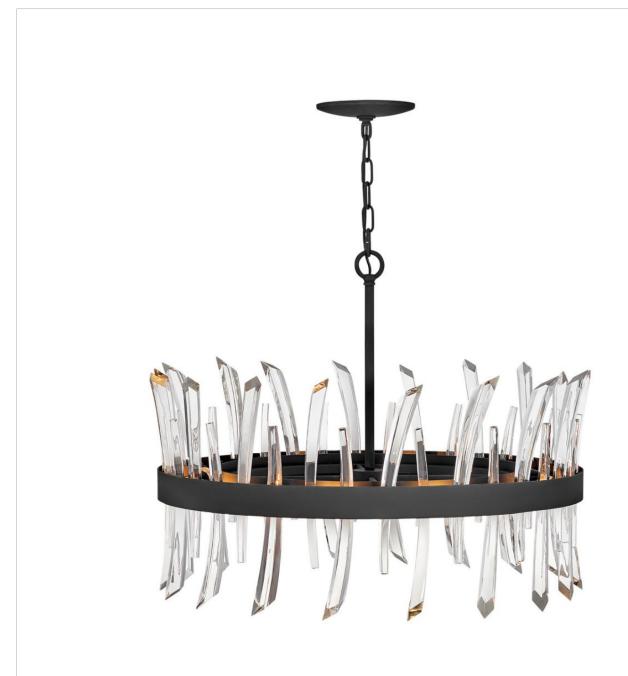

## **REVEL**

MEDIUM SINGLE TIER CHANDELIER

## FR30904BLK

A compelling design that captivates from any angle, the Revel family gleams with sophistication. Luxurious crystal rods are honed into unexpected asymmetrical formations to produce an organic elegance that is both raw and refined. Revel's linear and circular chandeliers are available in both Burnished Gold and rich Black finish options.

FINISH: Black WIDTH: 28" HEIGHT: 17.3" DEPTH: 0

LIGHT SOURCE: Socketed

WATTAGE: 8-5w Cand. LED, 60w Equiv.

**HINKLEY** 33000 Pin Oak Parkway Avon Lake, OH 44012 **PHONE: (440) 653-5500** Toll Free: 1 (800) 446-5539 hinkley.com